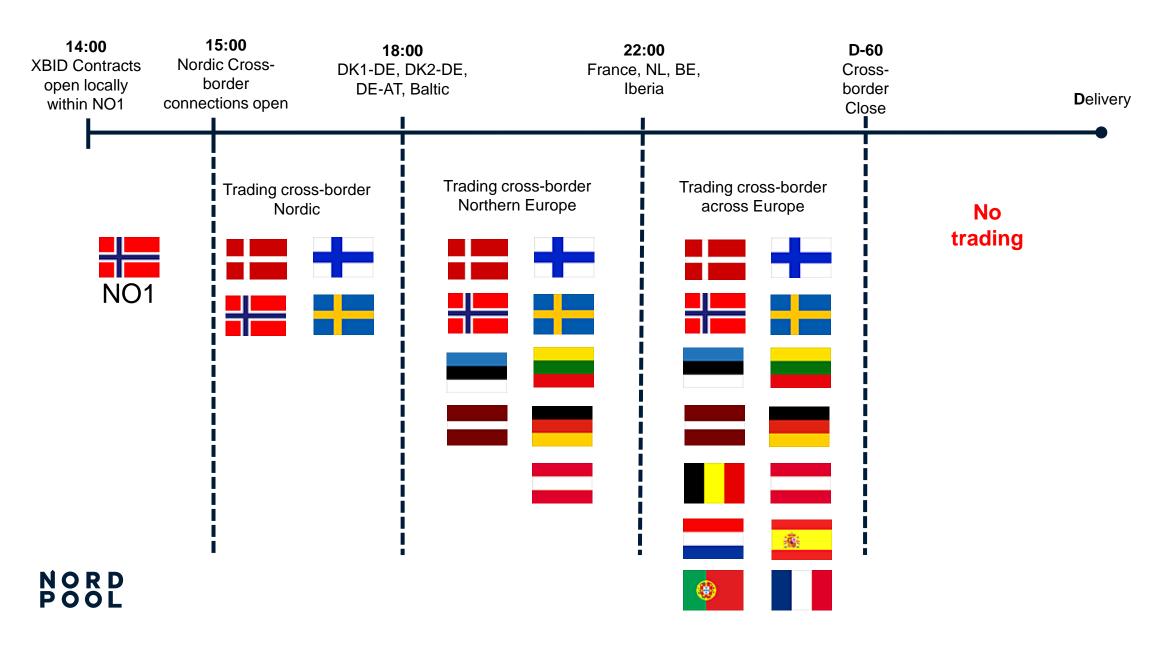

rt of XBID's first go-live

Non-NEMO areas, but part of XBID's first go-live

Not part of XBID's first go-live
Nord Pool is NEMO, but not planning to
open market before it's part of XBID





## **XBID** overview

- ▶ Three (eventually four) Power Exchanges, one shared order book
- Nord Pool opens four new areas for trading
- Capacity: Managed within the central XBID solution
- Cross-border contract resolutions:

DE-AT border: 15 min

FR-DE border: 30 min

All other borders: 60 min

Nord Pool can offer local Contracts outside of XBID opening times, but without capacities





## **New cross border connections**





#### MARKET OPENING TIMES FOR CONTRACTS WITH DELIVERY NEXT DAY





#### **MARKET CLOSING TIMES. 60 MINUTES BEFORE DELIVERY**



## From a Norwegian NO1 perspective (example)



## From a German perspective (example)



# Overview of products offered per area

|             |                            | Germany                                                                                                                                                                                                    | Austria                     | France       | NL &<br>Belgium | Nordics<br>& Baltics | lberia** |
|-------------|----------------------------|------------------------------------------------------------------------------------------------------------------------------------------------------------------------------------------------------------|-----------------------------|--------------|-----------------|----------------------|----------|
| Size        |