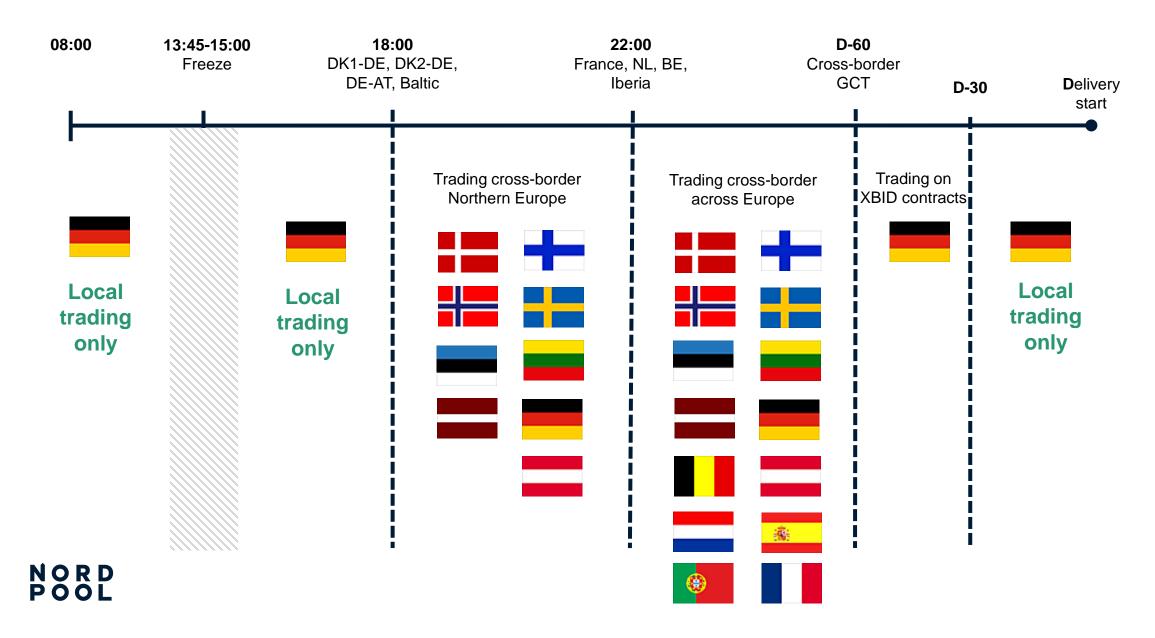

## **Timeline**

**Nord Pool intraday market areas** 

Nord Pool markets, part of XBID

Nord Pool markets, offered locally.
Not part of XBID's first go-live

Non-NEMO areas, but part of XBID's first go-live

Not part of XBID's first go-live
Nord Pool is NEMO, but not planning to
open market before it's part of XBID

## **XBID** overview

- ▶ Three (eventually four) Power Exchanges, one shared order book
- Nord Pool opens four new areas for trading
- Capacity: Managed within the central XBID solution
- Cross-border contract resolutions:

DE-AT border: 15 min

FR-DE border: 30 min

All other borders: 60 min

Nord Pool can offer local Contracts outside of XBID opening times, but without capacities