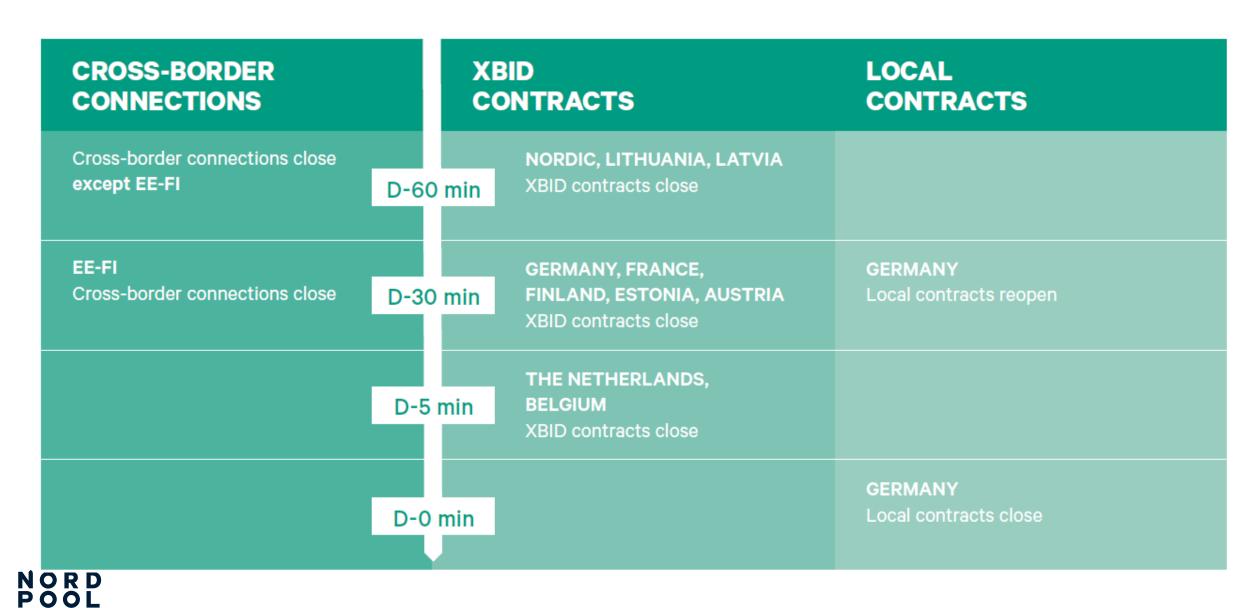

XBID

Nord Pool markets, offered locally.
Not part of XBID's first go-live

Non-NEMO areas, but part of XBID's first go-live

Not part of XBID's first go-live
Nord Pool is NEMO, but not planning to
open market before it's part of XBID





## **XBID** overview

- ▶ Three (eventually four) Power Exchanges, one shared order book
- Nord Pool opens four new areas for trading
- Capacity: Managed within the central XBID solution
- Cross-border contract resolutions:

DE-AT border: 15 min

FR-DE border: 30 min

All other borders: 60 min

Nord Pool can offer local Contracts outside of XBID opening times, but without capacities





## **New cross border connections**





#### MARKET OPENING TIMES FOR CONTRACTS WITH DELIVERY NEXT DAY





#### **MARKET CLOSING TIMES. 60 MINUTES BEFORE DELIVERY**



## From a Norwegian NO1 perspective (example)



## From a German perspective (example)



# Overview of products offered per area

|             |                            | Germany                                                                                                                                                                                                    | Austria                     | France       | NL &<br>Belgium | Nordics<br>& Baltics | lberia** |
|-------------|----------------------------|------------------------------------------------------------------------------------------------------------------------------------------------------------------------------------------------------------|-----------------------------|--------------|-----------------|-------