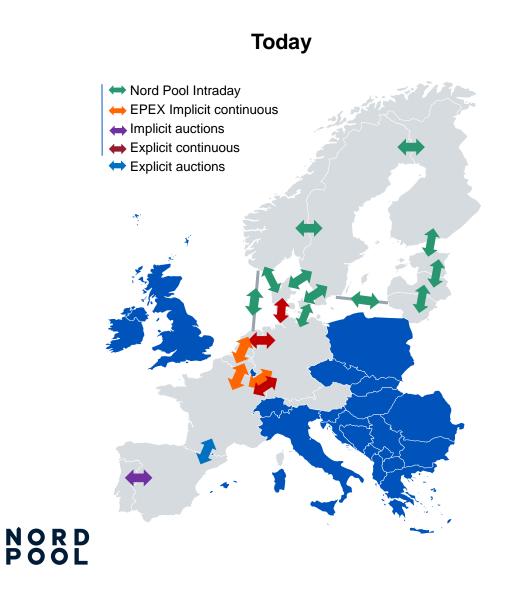

# **Nord Pool**

XBID webinar, May 2018

## **Timeline**





**Nord Pool intraday market areas** 

Nord Pool markets, part of XBID

Nord Pool markets, offered locally.
Not part of XBID's first go-live

Non-NEMO areas, but part of XBID's first go-live

Not part of XBID's first go-live
Nord Pool is NEMO, but not planning to
open market before it's part of XBID





## **XBID** overview

- ▶ Three (eventually four) Power Exchanges, one shared order book
- Nord Pool opens four new areas for trading
- Capacity: Managed within the central XBID solution
- Cross-border contract resolutions:

DE-AT border: 15 min

FR-DE border: 30 min

All other borders: 60 min

Nord Pool can offer local Contracts outside of XBID opening times, but without capacities





## **New cross border connections**





#### MARKET OPENING TIMES FOR CONTRACTS WITH DELIVERY NEXT DAY





#### **MARKET CLOSING TIMES. 60 MINUTES BEFORE DELIVERY**



## From a Norwegian NO1 perspective (example)



## From a German perspective (example)



# Overview of products offered per area

|             |                            | Germany                                                                                                                                                                                                    | Austria                     | France       | NL &<br>Belgium | Nordics<br>& Baltics | lberia** |
|-------------|----------------------------|------------------------------------------------------------------------------------------------------------------------------------------------