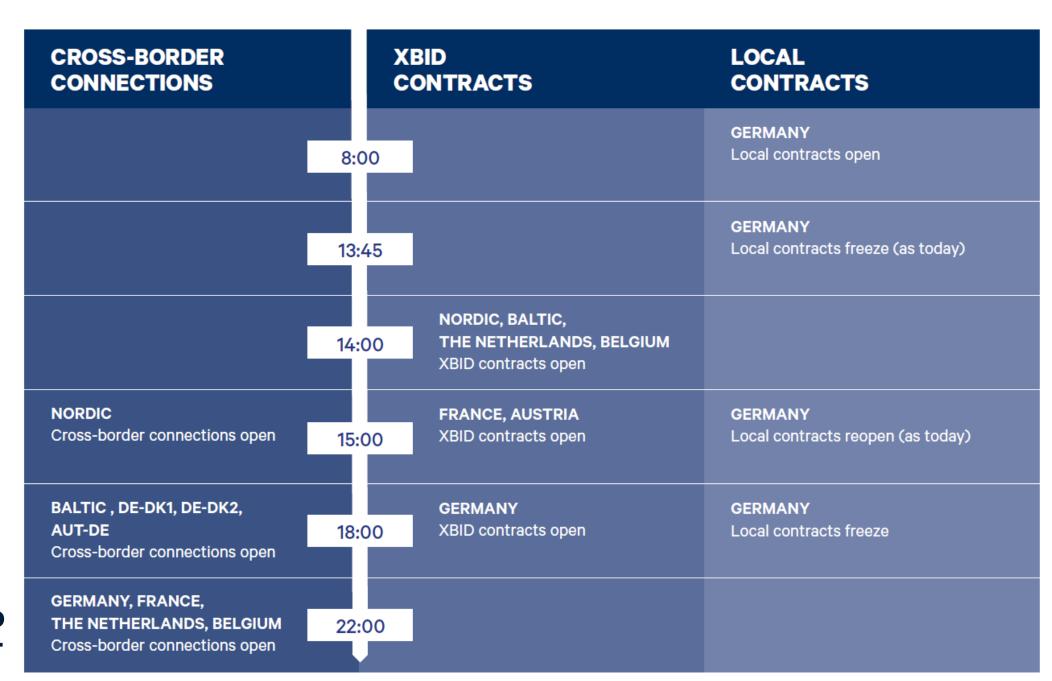

#### MARKET OPENING TIMES FOR CONTRACTS WITH DELIVERY NEXT DAY

## **New cross border connections**

## **XBID** overview

- ▶ Three (eventually four) Power Exchanges, one shared order book
- Nord Pool opens four new areas for trading
- Capacity: Managed within the central XBID solution
- Cross-border contract resolutions:

DE-AT border: 15 min

FR-DE border: 30 min

All other borders: 60 min

Nord Pool can offer local Contracts outside of XBID opening times, but without capacities