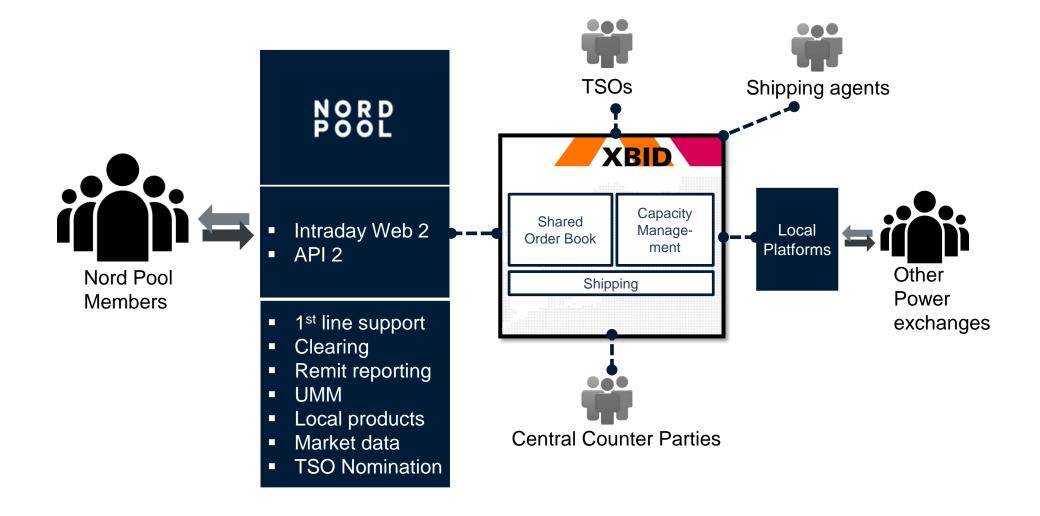

| X               | X                    | X        |
| Products    | User<br>Defined<br>Blocks* | x                                                                                                                                                                                                          | X                           | X            | X               | x                    | X        |
| Notes       |                            | <ul> <li>* Hourly blocks (not 15 or 30 min blocks)</li> <li>** Market currently not offered by Nord Pool</li> <li>UK product offering is not changing and is specified in the product overview.</li> </ul> |                             |              |                 |                      |          |



## Same interface, new liquidity pool





# **Other changes**



## **Overview of changes**

- Trade cancellation see separate slides
- Self trading on same portfolio no longer prevented
- ▶ The price tick size will change across all markets from 0.1 to 0.01 EUR/MW
- Minimum size of customized block will increase from 1 to 2 hours
- XBID order depth will not contain area information (flags) for public orders
- The XBID order depth visibility (per sell and buy side) is limited to maximum 50 orders, or until sum of orders exceeds 600MW, but never less than 31 orders.
  - The maximum number of orders shown in the order depth for User Defined Blocks is the same, except it
    is divided with the number of hours of the block order (rounded down)
- ▶ Trade ticker is limited to displaying trades where minimum one of the counterpartie