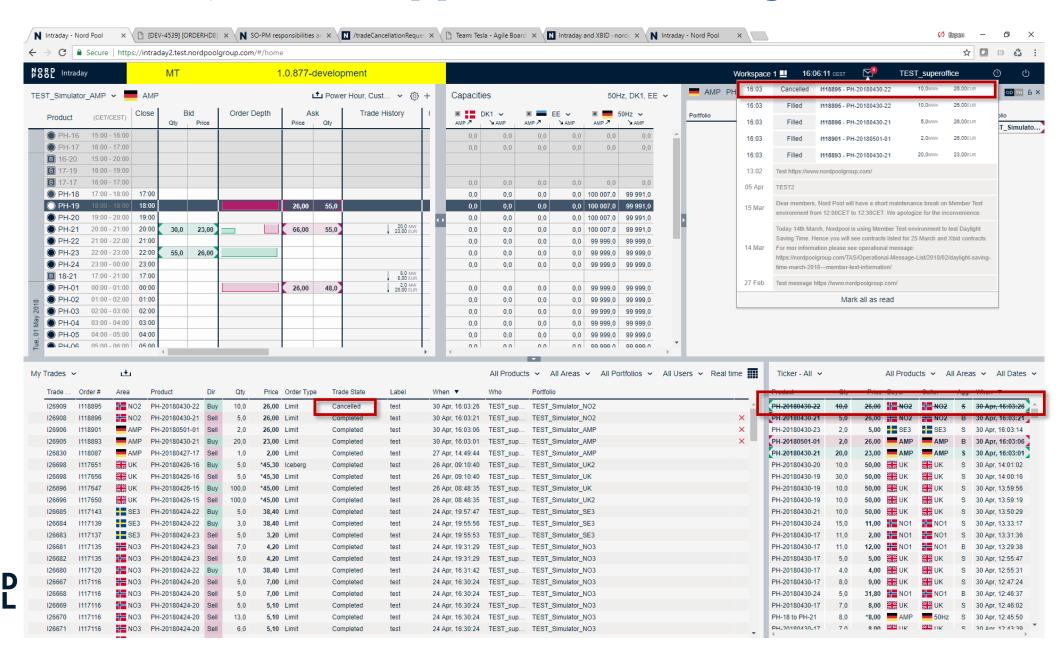

|
| 500 MWh          | 95 €/MWh          | 47 500 €          | 37 500 €                         | 7 500 €                       | 10 500 €         |
|                  |                   |                   |                                  |                               |                  |
| 1 000 MWh        | 50 €/MWh          | 50 000 €          | 40 000 €                         | 8 000 €                       | 11 000 €         |
| 1 000 MWh        | 90 €/MWh          | 90000€            | 80 000 €                         | 16 000 €                      | 15 000 €         |
| 500 MWh          | 200 €/MWh         | 100 000 €         | 90 000 €                         | 20 000 €                      | 15 000 €         |



# **Cancellation, what happens in Intraday Web**



# **EIC** codes



# EIC code change in Germany and the Baltics

After all nominations for delivery day 12th June 2018 are done, members must change the EIC code in their systems from 11XNPSPOT-ELBASW to 11Y0-0000-0001-T.

All trades with delivery date 13th June 2018 will be nominated towards the new EIC code 11Y0-0000-0001-T.

All customers trading within these areas need to confirm that they have gotten this information on behalf of their company by sending an email to member.services@nordpoolgroup.com by Friday 18th May 2018.

Day-ahead nominations are not affected by this change.



# **Need more information?**



### **Start here:**

- Contact <u>intraday@nordpoolgroup.com</u> for any questions about intraday trading
- ► Contact <a href="mailto:IDAPI@nordpoolgroup.com">IDAPI@nordpoo