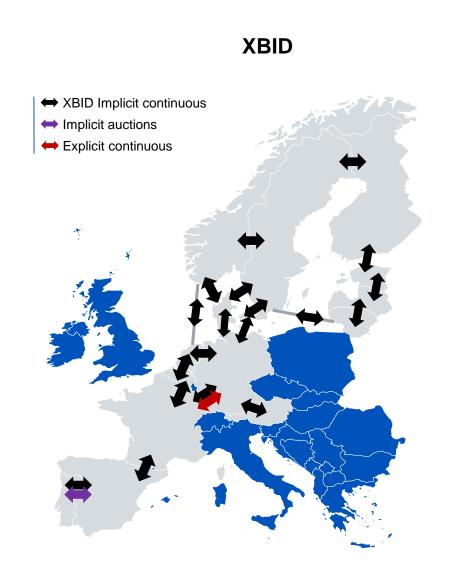

## **Timeline**

**Nord Pool intraday market areas** 

Nord Pool markets, part of XBID

Nord Pool markets, offered locally.
Not part of XBID's first go-live

Non-NEMO areas, but part of XBID's first go-live

Not part of XBID's first go-live
Nord Pool is NEMO, but not planning to
open market before it's part of XBID

## **XBID** overview

- ▶ Three (eventually four) Power Exchanges, one shared order book
- Nord Pool opens four new areas for trading
- Capacity: Managed within the central XBID solution
- Cross-border contract resolutions:

DE-AT border: 15 min

FR-DE border: 30 min

All other borders: 60 min

Nord Pool can offer local Contracts outside of XBID opening times, but without capacities